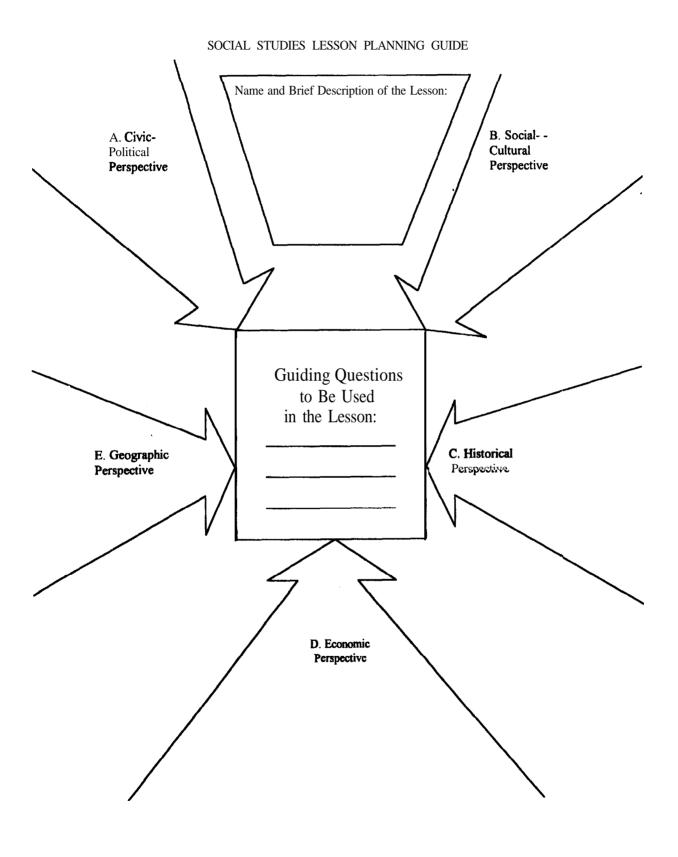

## **CURRICULUM PLANNING GUIDE SHEETS**

Two members of the Social Studies Framework Committee designed the sheets that appear on the next two pages to assist them in curriculum planning. The first sheet may be used to help in planning social studies units, whereas the second sheet may be used in helping to plan a lesson. Other teachers and school districts have designed similar types of sheets.